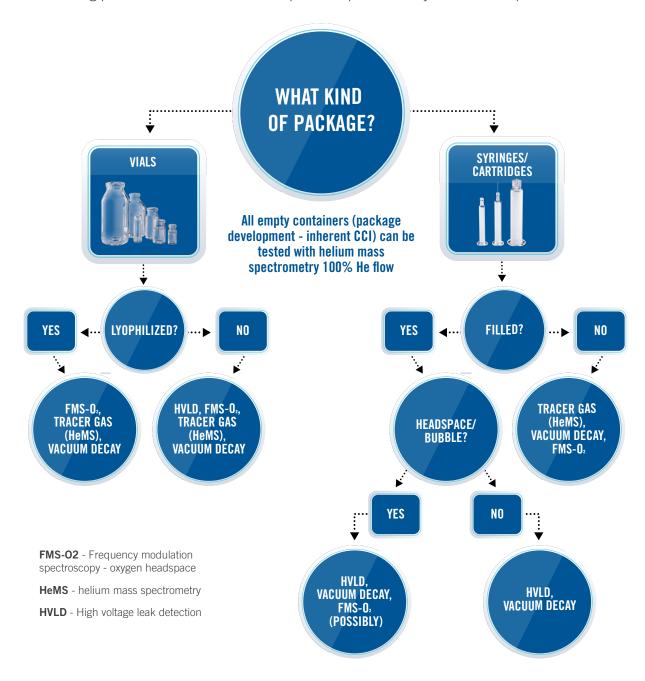

## **CCI Technology Decision Tree**

Using West Analytical Services' repertoire of rapid and nondestructive container closure analysis systems helps to maintain drug product efficacy, reduce time to market, increase quality and control costs. Through unmatched customer support, and the technical expertise to design and execute a variety of studies, partnering with the CCI experts at West offers the flexibility to maintain or explore packaging solutions that may increase a drug product's overall value and help ensure patient safety – from concept to commercialization.