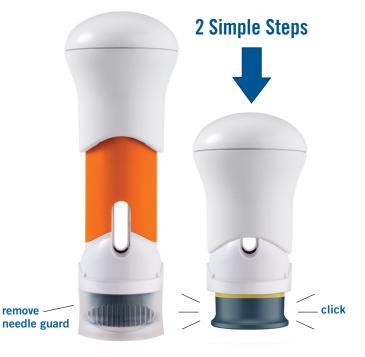

West's award-winning, commercially available SelfDose injector platform provides a ready to go, easy to use, 2-step, intuitive, non-intimidating self-injection solution without the need to change your existing 1mL long glass syringe - allowing your biosimilar to get to market quickly.